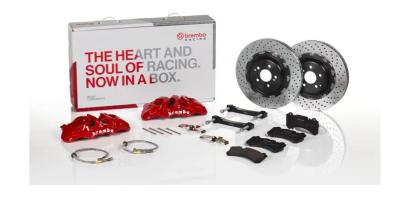

## The 1T1.9018A GT kit is synonymous with superior performance

Complete braking systems, comprising components derived from the world of motorsports and offering unrivalled levels of technology on the market. They feature aluminium radial-mounted fixed calipers, with opposing pistons. Depending on the type of system and the required performance level, the calipers can either be in two-parts, monoblock or even monoblock machined from solid billet metal. The uprated brake discs can be integral (one-piece) or composite, drilled or slotted.

- Brembo quality
- Safety
- Performance
- Comfort
- Sports driving
- Sporty look