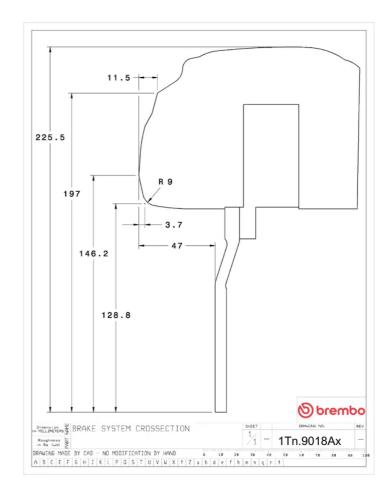

## **Technical specifications**

Axle Diameter Thickness (TH)

**Front** 380 mm 34 mm

Caliper pistons Disc type Caliper type

6 2 pieces BM monoblock

**COMPATIBLE VEHICLES**