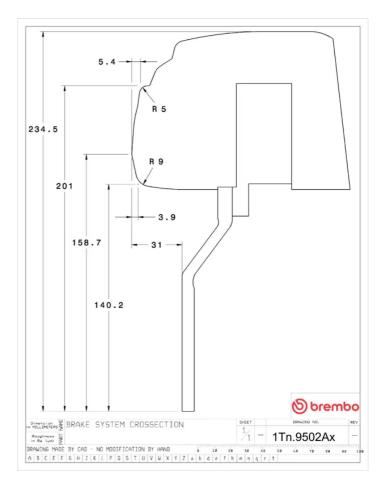

## () brembo

## UPGRADE GT KIT 1T1.9502A\_

The 1T1.9502A\_ GT kit is synonymous with superior performance

Complete braking systems, comprising components derived from the world of motorsports and offering unrivalled levels of technology on the market. They feature aluminium radial-mounted fixed calipers, with opposing pistons. Depending on the type of system and the required performance level, the calipers can either be in two-parts, monoblock or even monoblock machined from solid billet metal. The uprated brake discs can be integral (one-piece) or composite, drilled or slotted.

- Brembo quality
- Safety
- Performance
- Comfort
- Sports driving
- Sporty look

Available in 5 colours



1T1.9502A2 - 1T1.9502A5

1T1.9502A6

1T1.9502A7





## **Technical specifications**





**COMPATIBLE VEHICLES**