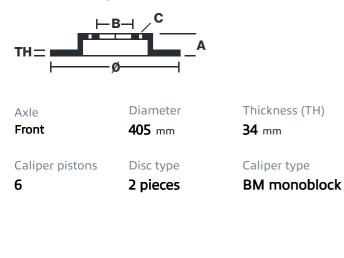

## () brembo

## UPGRADE GT KIT 1T1.9502A\_

The 1T1.9502A\_ GT kit is synonymous with superior performance

Complete braking systems, comprising components derived from the world of motorsports and offering unrivalled levels of technology on the market. They feature aluminium radial-mounted fixed calipers, with opposing pistons. Depending on the type of system and the required performance level, the calipers can either be in two-parts, monoblock or even monoblock machined from solid billet metal. The uprated brake discs can be integral (one-piece) or composite, drilled or slotted.

- Brembo quality
- Safety
- Performance
- Comfort
- Sports driving
- Sporty look

Available in 5 colours



1T1.9502A2 - 1T1.9502A5

1T1.9502A6

1T1.9502A7





## **Technical specifications**





**COMPATIBLE VEHICLES**