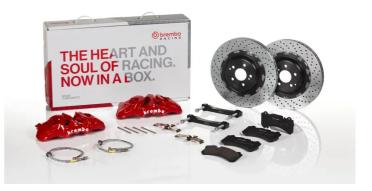

## UPGRADE GT KIT 1T1.9502A\_

The 1T1.9502A\_ GT kit is synonymous with superior performance

Complete braking systems, comprising components derived from the world of motorsports and offering unrivalled levels of technology on the market. They feature aluminium radial-mounted fixed calipers, with opposing pistons. Depending on the type of system and the required performance level, the calipers can either be in two-parts, monoblock or even monoblock machined from solid billet metal. The uprated brake discs can be integral (one-piece) or composite, drilled or slotted.

- Brembo quality
- Safety
- Performance
- Comfort
- Sports driving
- Sporty look

Available in 5 colours

1T1.9502A2 - 1T1.9502A5

1T1.9502A6

1T1.9502A7