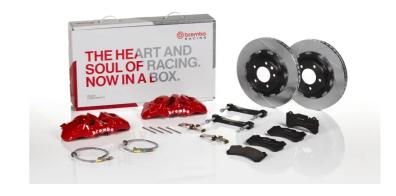

## The 1T2.9022A\_ GT kit is synonymous with superior performance

Complete braking systems, comprising components derived from the world of motorsports and offering unrivalled levels of technology on the market. They feature aluminium radial-mounted fixed calipers, with opposing pistons. Depending on the type of system and the required performance level, the calipers can either be in two-parts, monoblock or even monoblock machined from solid billet metal. The uprated brake discs can be integral (one-piece) or composite, drilled or slotted.

- Brembo quality
- ✓ Safety
- Performance
- ✓ Comfort
- Sports driving
- ✓ Sporty look

## Available in 5 colours

1T2.9022A1

1T2.9022A2

1T2.9022A5

1T2.9022A6

1T2.9022A7