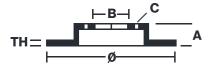

## **Technical specifications**

Axle Diameter Thickness (TH)

**Front** 380 mm 34 mm

Caliper pistons Disc type Caliper type

6 2 pieces BM monoblock