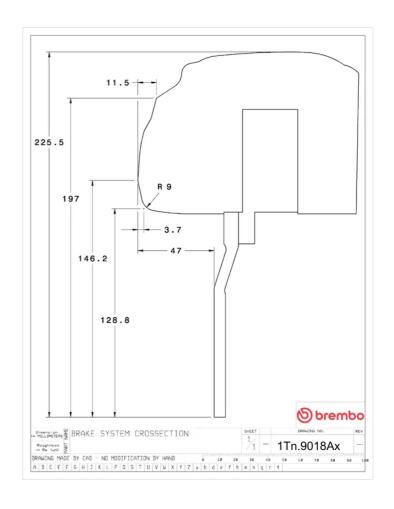

## **Technical specifications**

Axle Diameter Thickness (TH)

**Front** 380 mm 34 mm

Caliper pistons Disc type Caliper type

6 2 pieces BM monoblock