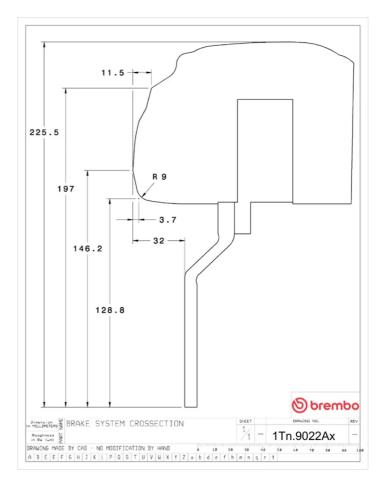

## () brembo

## UPGRADE GT KIT 1T3.9022A\_

The 1T3.9022A\_ GT kit is synonymous with superior performance

Complete braking systems, comprising components derived from the world of motorsports and offering unrivalled levels of technology on the market. They feature aluminium radial-mounted fixed calipers, with opposing pistons. Depending on the type of system and the required performance level, the calipers can either be in two-parts, monoblock or even monoblock machined from solid billet metal. The uprated brake discs can be integral (one-piece) or composite, drilled or slotted.

- Brembo quality
- Safety
- Performance
- Comfort
- Sports driving
- Sporty look

Available in 5 colours



1T3.9022A2 **—** 1T3.9022A5

1T3.9022A6

1T3.9022A7





## **Technical specifications**





**COMPATIBLE VEHICLES**