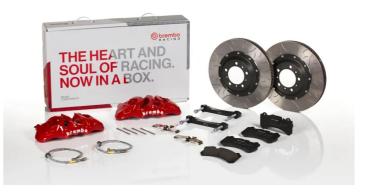

## UPGRADE GT KIT 1T3.9022A\_

The 1T3.9022A\_ GT kit is synonymous with superior performance

Complete braking systems, comprising components derived from the world of motorsports and offering unrivalled levels of technology on the market. They feature aluminium radial-mounted fixed calipers, with opposing pistons. Depending on the type of system and the required performance level, the calipers can either be in two-parts, monoblock or even monoblock machined from solid billet metal. The uprated brake discs can be integral (one-piece) or composite, drilled or slotted.

- Brembo quality
- Safety
- Performance
- Comfort
- Sports driving
- Sporty look

Available in 5 colours

1T3.9022A2 **—** 1T3.9022A5

1T3.9022A6

1T3.9022A7