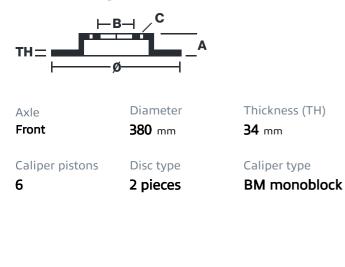

## () brembo

## UPGRADE GT KIT 1T3.9022A\_

The 1T3.9022A\_ GT kit is synonymous with superior performance

Complete braking systems, comprising components derived from the world of motorsports and offering unrivalled levels of technology on the market. They feature aluminium radial-mounted fixed calipers, with opposing pistons. Depending on the type of system and the required performance level, the calipers can either be in two-parts, monoblock or even monoblock machined from solid billet metal. The uprated brake discs can be integral (one-piece) or composite, drilled or slotted.

- Brembo quality
- Safety
- Performance
- Comfort
- Sports driving
- Sporty look

Available in 5 colours



1T3.9022A2 **—** 1T3.9022A5

1T3.9022A6

1T3.9022A7





## **Technical specifications**





**COMPATIBLE VEHICLES**