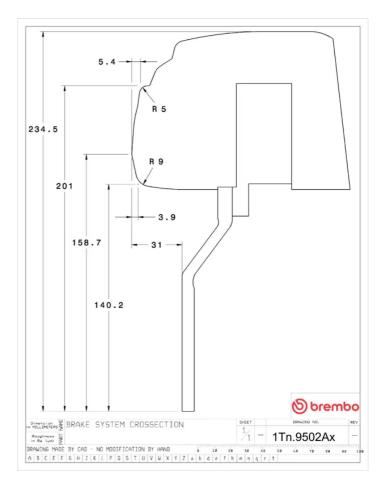

## () brembo

## UPGRADE GT KIT 1T3.9502A\_

The 1T3.9502A\_ GT kit is synonymous with superior performance

Complete braking systems, comprising components derived from the world of motorsports and offering unrivalled levels of technology on the market. They feature aluminium radial-mounted fixed calipers, with opposing pistons. Depending on the type of system and the required performance level, the calipers can either be in two-parts, monoblock or even monoblock machined from solid billet metal. The uprated brake discs can be integral (one-piece) or composite, drilled or slotted.

- Brembo quality
- Safety
- Performance
- Comfort
- Sports driving
- Sporty look

Available in 5 colours



1T3.9502A2 - 1T3.9502A5

1T3.9502A6

1T3.9502A7





## **Technical specifications**





**COMPATIBLE VEHICLES**