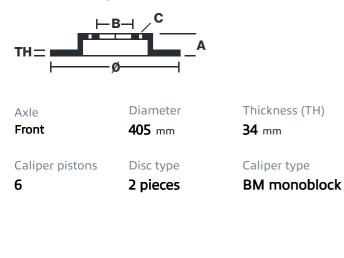

## () brembo

## UPGRADE GT KIT 1T3.9502A\_

The 1T3.9502A\_ GT kit is synonymous with superior performance

Complete braking systems, comprising components derived from the world of motorsports and offering unrivalled levels of technology on the market. They feature aluminium radial-mounted fixed calipers, with opposing pistons. Depending on the type of system and the required performance level, the calipers can either be in two-parts, monoblock or even monoblock machined from solid billet metal. The uprated brake discs can be integral (one-piece) or composite, drilled or slotted.

- Brembo quality
- Safety
- Performance
- Comfort
- Sports driving
- Sporty look

Available in 5 colours



1T3.9502A2 - 1T3.9502A5

1T3.9502A6

1T3.9502A7





## **Technical specifications**





**COMPATIBLE VEHICLES**