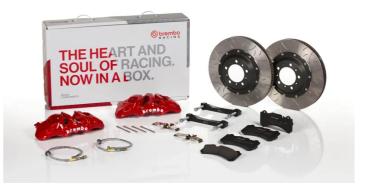

## UPGRADE GT KIT 1T3.9502A\_

The 1T3.9502A\_ GT kit is synonymous with superior performance

Complete braking systems, comprising components derived from the world of motorsports and offering unrivalled levels of technology on the market. They feature aluminium radial-mounted fixed calipers, with opposing pistons. Depending on the type of system and the required performance level, the calipers can either be in two-parts, monoblock or even monoblock machined from solid billet metal. The uprated brake discs can be integral (one-piece) or composite, drilled or slotted.