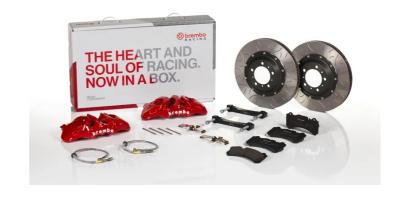

## The 1T3.9509A\_ GT kit is synonymous with superior performance

Complete braking systems, comprising components derived from the world of motorsports and offering unrivalled levels of technology on the market. They feature aluminium radial-mounted fixed calipers, with opposing pistons. Depending on the type of system and the required performance level, the calipers can either be in two-parts, monoblock or even monoblock machined from solid billet metal. The uprated brake discs can be integral (one-piece) or composite, drilled or slotted.

## **Technical specifications**

Axle Diameter Thickness (TH)

Front 405 mm 34 mm

Caliper pistons Disc type Caliper type

6 2 pieces BM monoblock

**COMPATIBLE VEHICLES**