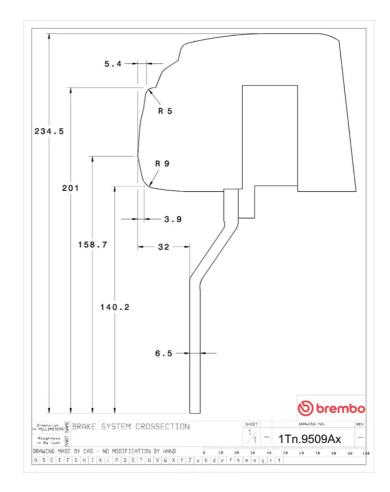

## **Technical specifications**

Axle Diameter Thickness (TH)

Front 405 mm 34 mm

Caliper pistons Disc type Caliper type

6 2 pieces BM monoblock

**COMPATIBLE VEHICLES**