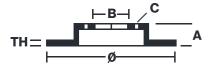

## **Technical specifications**

Axle Diameter Thickness (TH)

Front 390 mm 35 mm

Caliper pistons Disc type Caliper type

6 2 pieces BM monoblock

**COMPATIBLE VEHICLES**