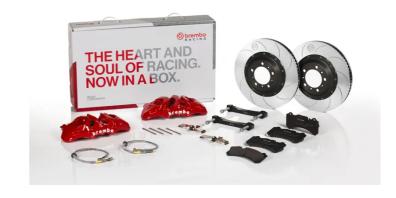

## The 1TC.9025A\_ GT kit is synonymous with superior performance

Complete braking systems, comprising components derived from the world of motorsports and offering unrivalled levels of technology on the market. They feature aluminium radial-mounted fixed calipers, with opposing pistons. Depending on the type of system and the required performance level, the calipers can either be in two-parts, monoblock or even monoblock machined from solid billet metal. The uprated brake discs can be integral (one-piece) or composite, drilled or slotted.

- Brembo quality
- Safety
- Performance
- ✓ Comfort
- Sports driving
- ✓ Sporty look