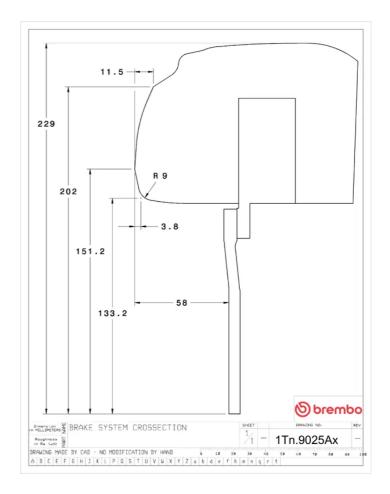

## **Technical specifications**

Axle Diameter Thickness (TH)

Front 390 mm 35 mm

Caliper pistons Disc type Caliper type

6 2 pieces BM monoblock

**COMPATIBLE VEHICLES**