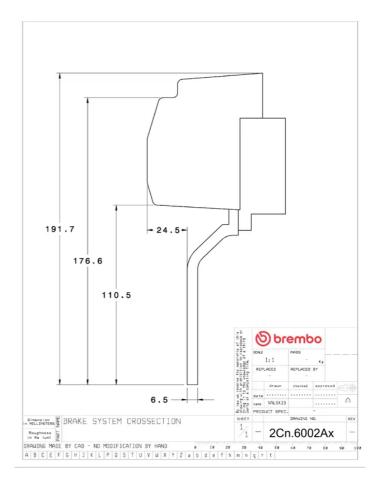

## **Technical specifications**

Axle Diameter Thickness (TH)

**Rear** 328 mm 28 mm

Caliper pistons Disc type Caliper type

4 2 pieces 2 pieces

**COMPATIBLE VEHICLES**