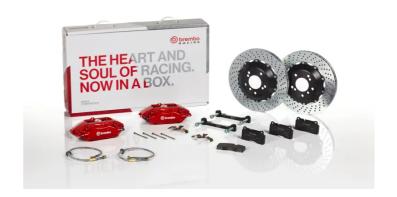

## The 2C1.6002A\_ GT kit is synonymous with superior performance

Complete braking systems, comprising components derived from the world of motorsports and offering unrivalled levels of technology on the market. They feature aluminium radial-mounted fixed calipers, with opposing pistons. Depending on the type of system and the required performance level, the calipers can either be in two-parts, monoblock or even monoblock machined from solid billet metal. The uprated brake discs can be integral (one-piece) or composite, drilled or slotted.