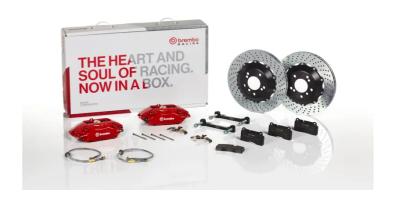

## **Technical specifications**

Axle Diameter Thickness (TH)

**Rear** 328 mm 28 mm

Caliper pistons Disc type Caliper type

4 2 pieces 2 pieces

**COMPATIBLE VEHICLES**