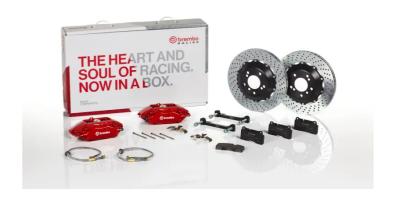

## The 2C1.6012A\_ GT kit is synonymous with superior performance

Complete braking systems, comprising components derived from the world of motorsports and offering unrivalled levels of technology on the market. They feature aluminium radial-mounted fixed calipers, with opposing pistons. Depending on the type of system and the required performance level, the calipers can either be in two-parts, monoblock or even monoblock machined from solid billet metal. The uprated brake discs can be integral (one-piece) or composite, drilled or slotted.