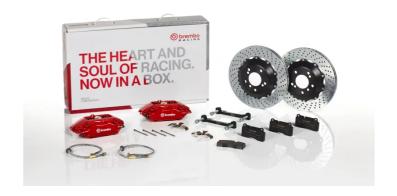

## UPGRADE GT KIT 2C1.8001A\_

## The 2C1.8001A\_ GT kit is synonymous with superior performance

Complete braking systems, comprising components derived from the world of motorsports and offering unrivalled levels of technology on the market. They feature aluminium radial-mounted fixed calipers, with opposing pistons. Depending on the type of system and the required performance level, the calipers can either be in two-parts, monoblock or even monoblock machined from solid billet metal. The uprated brake discs can be integral (one-piece) or composite, drilled or slotted.