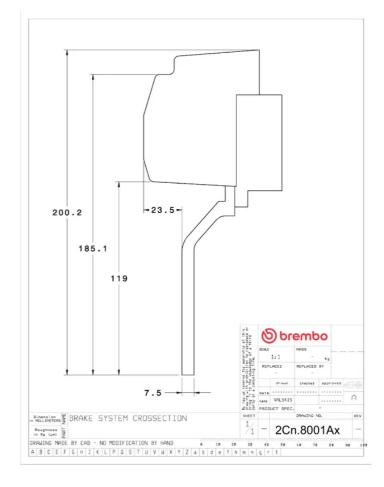

## **Technical specifications**

Axle Diameter Thickness (TH)

**Rear** 345 mm 28 mm

Caliper pistons Disc type Caliper type

4 2 pieces 2 pieces

**COMPATIBLE VEHICLES**