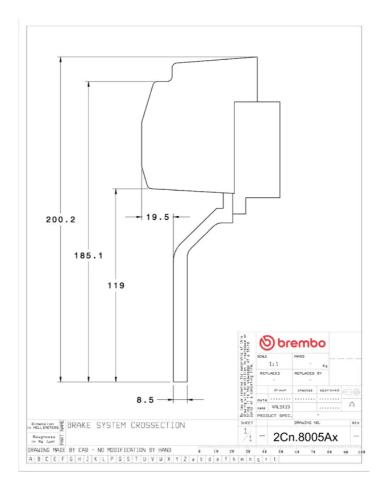

## () brembo

## UPGRADE GT KIT 2C1.8005A\_

The 2C1.8005A\_ GT kit is synonymous with superior performance

Complete braking systems, comprising components derived from the world of motorsports and offering unrivalled levels of technology on the market. They feature aluminium radial-mounted fixed calipers, with opposing pistons. Depending on the type of system and the required performance level, the calipers can either be in two-parts, monoblock or even monoblock machined from solid billet metal. The uprated brake discs can be integral (one-piece) or composite, drilled or slotted.

- Brembo quality
- Safety
- Performance
- Comfort
- Sports driving
- Sporty look

Available in 3 colours

2C1.8005A1

2C1.8005A2

2C1.8005A3





## **Technical specifications**





**COMPATIBLE VEHICLES**