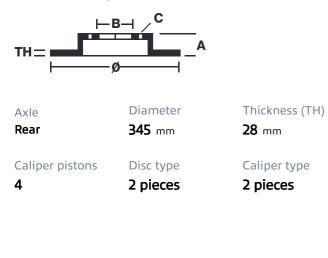

## () brembo

## UPGRADE GT KIT 2C1.8005A\_

The 2C1.8005A\_ GT kit is synonymous with superior performance

Complete braking systems, comprising components derived from the world of motorsports and offering unrivalled levels of technology on the market. They feature aluminium radial-mounted fixed calipers, with opposing pistons. Depending on the type of system and the required performance level, the calipers can either be in two-parts, monoblock or even monoblock machined from solid billet metal. The uprated brake discs can be integral (one-piece) or composite, drilled or slotted.

- Brembo quality
- Safety
- Performance
- Comfort
- Sports driving
- Sporty look

Available in 3 colours

2C1.8005A1

2C1.8005A2

2C1.8005A3





## **Technical specifications**





**COMPATIBLE VEHICLES**