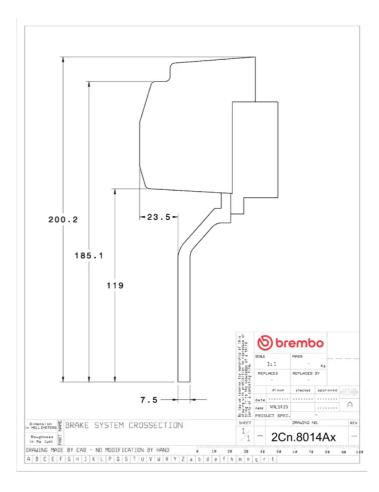

## () brembo

## UPGRADE GT KIT 2C1.8014A\_

The 2C1.8014A\_ GT kit is synonymous with superior performance

Complete braking systems, comprising components derived from the world of motorsports and offering unrivalled levels of technology on the market. They feature aluminium radial-mounted fixed calipers, with opposing pistons. Depending on the type of system and the required performance level, the calipers can either be in two-parts, monoblock or even monoblock machined from solid billet metal. The uprated brake discs can be integral (one-piece) or composite, drilled or slotted.

- Brembo quality
- Safety
- Performance
- Comfort
- Sports driving
- Sporty look

Available in 3 colours

🛑 2C1.8014A1 🛛 🛑 2C1.8014A2 👘 2C1.8014A3





## **Technical specifications**





**COMPATIBLE VEHICLES**