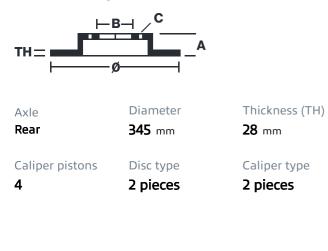

## () brembo

## UPGRADE GT KIT 2C1.8014A\_

The 2C1.8014A\_ GT kit is synonymous with superior performance

Complete braking systems, comprising components derived from the world of motorsports and offering unrivalled levels of technology on the market. They feature aluminium radial-mounted fixed calipers, with opposing pistons. Depending on the type of system and the required performance level, the calipers can either be in two-parts, monoblock or even monoblock machined from solid billet metal. The uprated brake discs can be integral (one-piece) or composite, drilled or slotted.

- Brembo quality
- Safety
- Performance
- Comfort
- Sports driving
- Sporty look

Available in 3 colours

🛑 2C1.8014A1 🛛 🛑 2C1.8014A2 👘 2C1.8014A3





## **Technical specifications**





**COMPATIBLE VEHICLES**