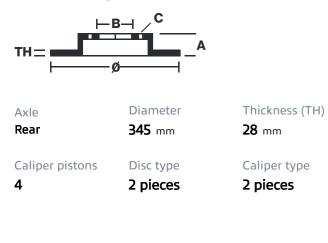

## () brembo

## UPGRADE GT KIT 2C2.8016A\_

The 2C2.8016A\_ GT kit is synonymous with superior performance

Complete braking systems, comprising components derived from the world of motorsports and offering unrivalled levels of technology on the market. They feature aluminium radial-mounted fixed calipers, with opposing pistons. Depending on the type of system and the required performance level, the calipers can either be in two-parts, monoblock or even monoblock machined from solid billet metal. The uprated brake discs can be integral (one-piece) or composite, drilled or slotted.

- Brembo quality
- Safety
- Performance
- Comfort
- Sports driving
- Sporty look

Available in 3 colours

2C2.8016A1

2C2.8016A2

2C2.8016A3





## **Technical specifications**





**COMPATIBLE VEHICLES**