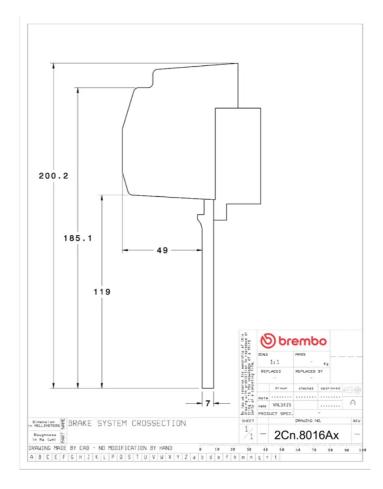

## () brembo

## UPGRADE GT KIT 2C2.8016A\_

The 2C2.8016A\_ GT kit is synonymous with superior performance

Complete braking systems, comprising components derived from the world of motorsports and offering unrivalled levels of technology on the market. They feature aluminium radial-mounted fixed calipers, with opposing pistons. Depending on the type of system and the required performance level, the calipers can either be in two-parts, monoblock or even monoblock machined from solid billet metal. The uprated brake discs can be integral (one-piece) or composite, drilled or slotted.

- Brembo quality
- Safety
- Performance
- Comfort
- Sports driving
- Sporty look

Available in 3 colours

2C2.8016A1

2C2.8016A2

2C2.8016A3





## **Technical specifications**





**COMPATIBLE VEHICLES**