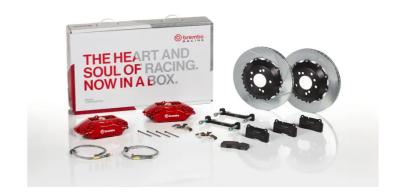

## The 2C2.8021A\_ GT kit is synonymous with superior performance

Complete braking systems, comprising components derived from the world of motorsports and offering unrivalled levels of technology on the market. They feature aluminium radial-mounted fixed calipers, with opposing pistons. Depending on the type of system and the required performance level, the calipers can either be in two-parts, monoblock or even monoblock machined from solid billet metal. The uprated brake discs can be integral (one-piece) or composite, drilled or slotted.

- Brembo quality
- ✓ Safety
- Performance
- ✓ Comfort
- Sports driving
- ✓ Sporty look

2C2.8021A2

2C2.8021A3