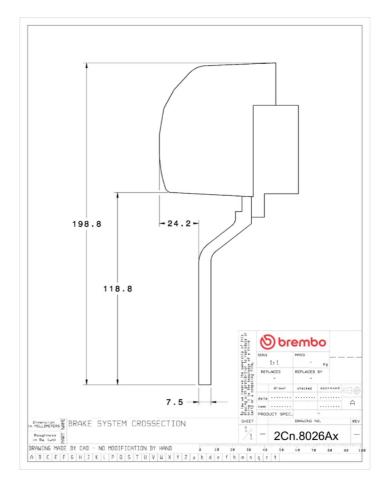

## **Technical specifications**

Axle Diameter Thickness (TH)

**Rear** 345 mm 28 mm

Caliper pistons Disc type Caliper type

4 2 pieces 2 pieces

**COMPATIBLE VEHICLES**