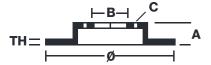

## **Technical specifications**

Axle Diameter Thickness (TH)

**Rear** 345 mm 28 mm

Caliper pistons Disc type Caliper type

4 2 pieces 2 pieces