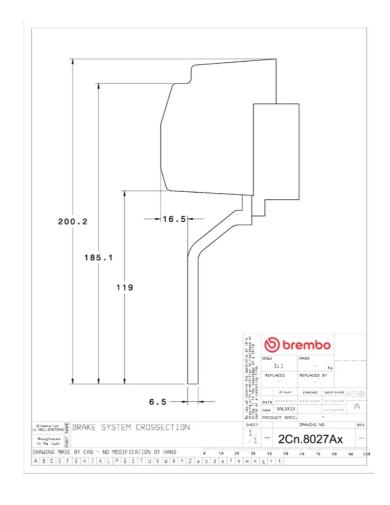

## **Technical specifications**

Axle Diameter Thickness (TH)

**Rear** 345 mm 28 mm

Caliper pistons Disc type Caliper type

4 2 pieces 2 pieces