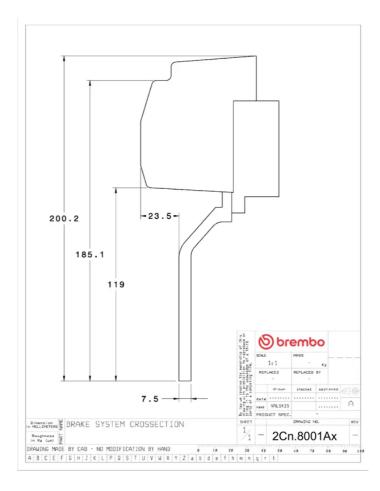

## () brembo

## UPGRADE GT KIT 2C3.8001A\_

The 2C3.8001A\_ GT kit is synonymous with superior performance

Complete braking systems, comprising components derived from the world of motorsports and offering unrivalled levels of technology on the market. They feature aluminium radial-mounted fixed calipers, with opposing pistons. Depending on the type of system and the required performance level, the calipers can either be in two-parts, monoblock or even monoblock machined from solid billet metal. The uprated brake discs can be integral (one-piece) or composite, drilled or slotted.

- Brembo quality
- Safety
- Performance
- Comfort
- Sports driving
- Sporty look

Available in 3 colours

2C3.8001A1

2C3.8001A2

2C3.8001A3





## **Technical specifications**





**COMPATIBLE VEHICLES**