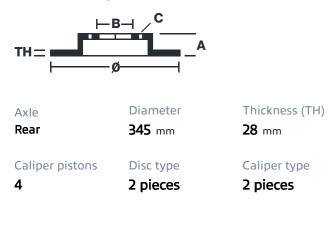

## () brembo

## UPGRADE GT KIT 2C3.8001A\_

The 2C3.8001A\_ GT kit is synonymous with superior performance

Complete braking systems, comprising components derived from the world of motorsports and offering unrivalled levels of technology on the market. They feature aluminium radial-mounted fixed calipers, with opposing pistons. Depending on the type of system and the required performance level, the calipers can either be in two-parts, monoblock or even monoblock machined from solid billet metal. The uprated brake discs can be integral (one-piece) or composite, drilled or slotted.

- Brembo quality
- Safety
- Performance
- Comfort
- Sports driving
- Sporty look

Available in 3 colours

2C3.8001A1

2C3.8001A2

2C3.8001A3





## **Technical specifications**





**COMPATIBLE VEHICLES**