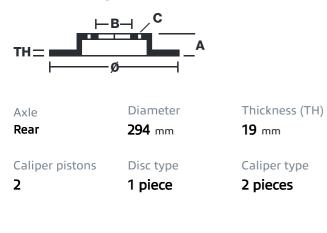

## () brembo

## UPGRADE GT KIT 2E5.4002A\_

The 2E5.4002A\_ GT kit is synonymous with superior performance

Complete braking systems, comprising components derived from the world of motorsports and offering unrivalled levels of technology on the market. They feature aluminium radial-mounted fixed calipers, with opposing pistons. Depending on the type of system and the required performance level, the calipers can either be in two-parts, monoblock or even monoblock machined from solid billet metal. The uprated brake discs can be integral (one-piece) or composite, drilled or slotted.

- Brembo quality
- Safety
- Performance
- Comfort
- Sports driving
- Sporty look

Available in 3 colours

2E5.4002A1

2E5.4002A2

2E5.4002A3





## **Technical specifications**





**COMPATIBLE VEHICLES**