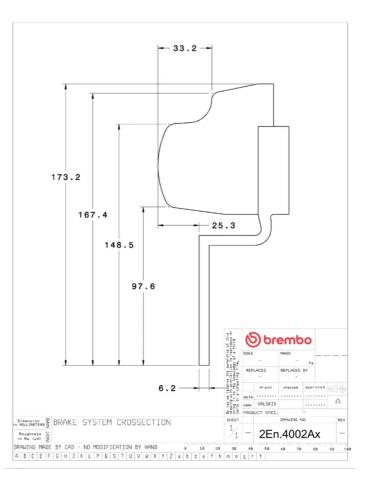

## () brembo

## UPGRADE GT KIT 2E5.4002A\_

The 2E5.4002A\_ GT kit is synonymous with superior performance

Complete braking systems, comprising components derived from the world of motorsports and offering unrivalled levels of technology on the market. They feature aluminium radial-mounted fixed calipers, with opposing pistons. Depending on the type of system and the required performance level, the calipers can either be in two-parts, monoblock or even monoblock machined from solid billet metal. The uprated brake discs can be integral (one-piece) or composite, drilled or slotted.

- Brembo quality
- Safety
- Performance
- Comfort
- Sports driving
- Sporty look

Available in 3 colours

2E5.4002A1

2E5.4002A2

2E5.4002A3





## **Technical specifications**





**COMPATIBLE VEHICLES**