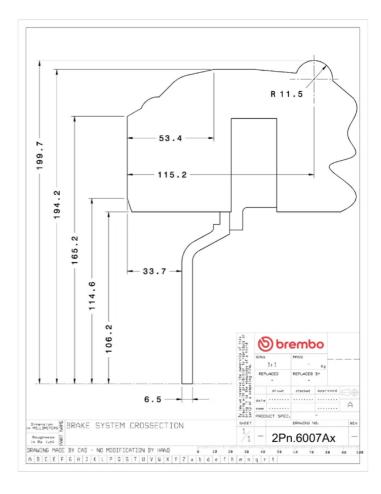

## () brembo

## UPGRADE GT KIT 2P1.6007A\_

The 2P1.6007A\_ GT kit is synonymous with superior performance

Complete braking systems, comprising components derived from the world of motorsports and offering unrivalled levels of technology on the market. They feature aluminium radial-mounted fixed calipers, with opposing pistons. Depending on the type of system and the required performance level, the calipers can either be in two-parts, monoblock or even monoblock machined from solid billet metal. The uprated brake discs can be integral (one-piece) or composite, drilled or slotted.

- Brembo quality
- Safety
- Performance
- Comfort
- Sports driving
- Sporty look

Available in 4 colours

2P1.6007A1

2P1.6007A2

2P1.6007A3 - 2P1.6007A5





## **Technical specifications**





**COMPATIBLE VEHICLES**