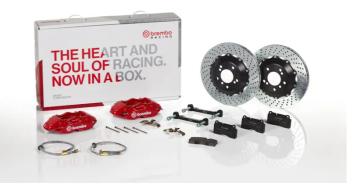

## UPGRADE GT KIT 2P1.6007A\_

The 2P1.6007A\_ GT kit is synonymous with superior performance

Complete braking systems, comprising components derived from the world of motorsports and offering unrivalled levels of technology on the market. They feature aluminium radial-mounted fixed calipers, with opposing pistons. Depending on the type of system and the required performance level, the calipers can either be in two-parts, monoblock or even monoblock machined from solid billet metal. The uprated brake discs can be integral (one-piece) or composite, drilled or slotted.

- Brembo quality
- Safety
- Performance
- Comfort
- Sports driving
- Sporty look

Available in 4 colours

2P1.6007A1

2P1.6007A2

2P1.6007A3 - 2P1.6007A5