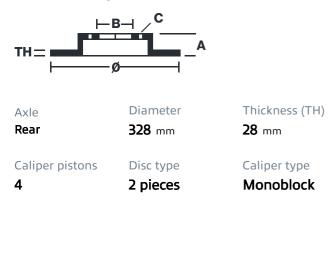

## () brembo

## UPGRADE GT KIT 2P1.6007A\_

The 2P1.6007A\_ GT kit is synonymous with superior performance

Complete braking systems, comprising components derived from the world of motorsports and offering unrivalled levels of technology on the market. They feature aluminium radial-mounted fixed calipers, with opposing pistons. Depending on the type of system and the required performance level, the calipers can either be in two-parts, monoblock or even monoblock machined from solid billet metal. The uprated brake discs can be integral (one-piece) or composite, drilled or slotted.

- Brembo quality
- Safety
- Performance
- Comfort
- Sports driving
- Sporty look

Available in 4 colours

2P1.6007A1

2P1.6007A2

2P1.6007A3 - 2P1.6007A5





## **Technical specifications**





**COMPATIBLE VEHICLES**