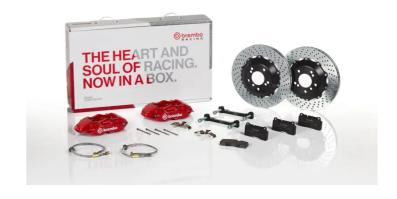

## UPGRADE GT KIT 2P1.8010A\_

## The 2P1.8010A\_ GT kit is synonymous with superior performance

Complete braking systems, comprising components derived from the world of motorsports and offering unrivalled levels of technology on the market. They feature aluminium radial-mounted fixed calipers, with opposing pistons. Depending on the type of system and the required performance level, the calipers can either be in two-parts, monoblock or even monoblock machined from solid billet metal. The uprated brake discs can be integral (one-piece) or composite, drilled or slotted.