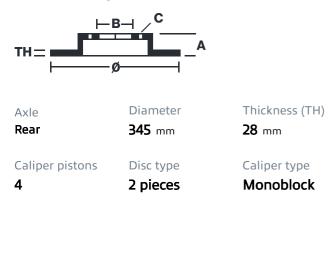

## () brembo

## UPGRADE GT KIT 2P1.8025A\_

The 2P1.8025A\_ GT kit is synonymous with superior performance

Complete braking systems, comprising components derived from the world of motorsports and offering unrivalled levels of technology on the market. They feature aluminium radial-mounted fixed calipers, with opposing pistons. Depending on the type of system and the required performance level, the calipers can either be in two-parts, monoblock or even monoblock machined from solid billet metal. The uprated brake discs can be integral (one-piece) or composite, drilled or slotted.

- Brembo quality
- Safety
- Performance
- Comfort
- Sports driving
- Sporty look

Available in 4 colours

2P1.8025A1

2P1.8025A2

2P1.8025A3 - 2P1.8025A5





## **Technical specifications**





**COMPATIBLE VEHICLES**