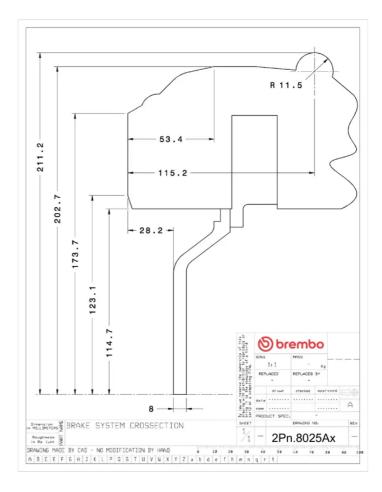

## () brembo

## UPGRADE GT KIT 2P1.8025A\_

The 2P1.8025A\_ GT kit is synonymous with superior performance

Complete braking systems, comprising components derived from the world of motorsports and offering unrivalled levels of technology on the market. They feature aluminium radial-mounted fixed calipers, with opposing pistons. Depending on the type of system and the required performance level, the calipers can either be in two-parts, monoblock or even monoblock machined from solid billet metal. The uprated brake discs can be integral (one-piece) or composite, drilled or slotted.

- Brembo quality
- Safety
- Performance
- Comfort
- Sports driving
- Sporty look

Available in 4 colours

2P1.8025A1

2P1.8025A2

2P1.8025A3 - 2P1.8025A5





## **Technical specifications**





**COMPATIBLE VEHICLES**