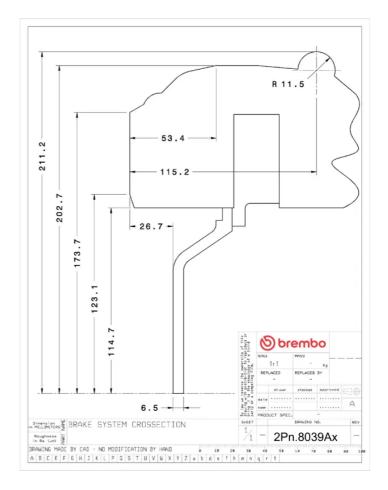

## **Technical specifications**

Axle Diameter Thickness (TH)

**Rear** 345 mm 28 mm

Caliper pistons Disc type Caliper type

4 2 pieces Monoblock

**COMPATIBLE VEHICLES**