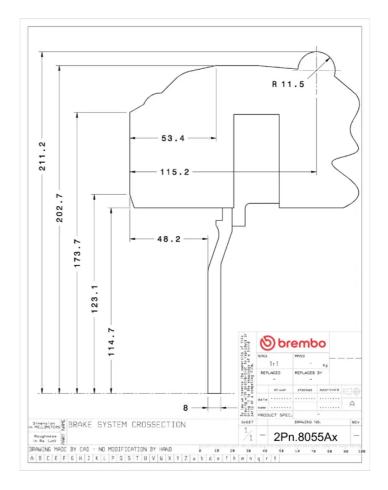

## **Technical specifications**

Axle Diameter Thickness (TH)

**Rear** 345 mm 28 mm

Caliper pistons Disc type Caliper type

4 2 pieces Monoblock

**COMPATIBLE VEHICLES**