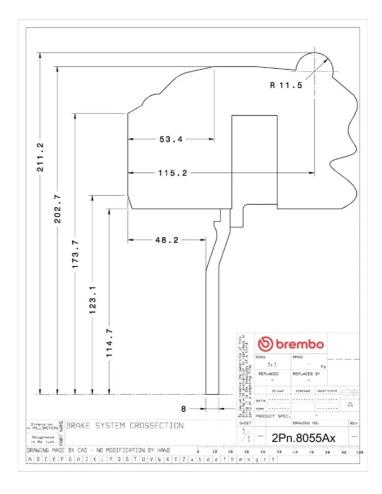

## () brembo

## UPGRADE GT KIT 2P2.8055A\_

The 2P2.8055A\_ GT kit is synonymous with superior performance

Complete braking systems, comprising components derived from the world of motorsports and offering unrivalled levels of technology on the market. They feature aluminium radial-mounted fixed calipers, with opposing pistons. Depending on the type of system and the required performance level, the calipers can either be in two-parts, monoblock or even monoblock machined from solid billet metal. The uprated brake discs can be integral (one-piece) or composite, drilled or slotted.

- Brembo quality
- Safety
- Performance
- Comfort
- Sports driving
- Sporty look

Available in 4 colours

2P2.8055A1

2P2.8055A2

2P2.8055A3

2P2.8055A5





## **Technical specifications**