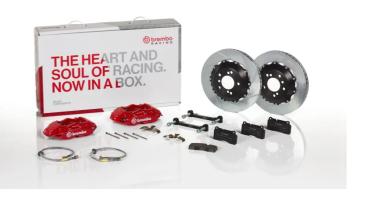

## UPGRADE GT KIT 2P2.8055A\_

The 2P2.8055A\_ GT kit is synonymous with superior performance

Complete braking systems, comprising components derived from the world of motorsports and offering unrivalled levels of technology on the market. They feature aluminium radial-mounted fixed calipers, with opposing pistons. Depending on the type of system and the required performance level, the calipers can either be in two-parts, monoblock or even monoblock machined from solid billet metal. The uprated brake discs can be integral (one-piece) or composite, drilled or slotted.

- Brembo quality
- Safety
- Performance
- Comfort
- Sports driving
- Sporty look

Available in 4 colours

2P2.8055A1

2P2.8055A2

2P2.8055A3

2P2.8055A5