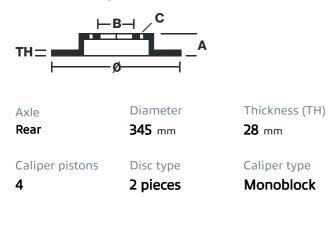

## () brembo

## UPGRADE GT KIT 2P2.8055A\_

The 2P2.8055A\_ GT kit is synonymous with superior performance

Complete braking systems, comprising components derived from the world of motorsports and offering unrivalled levels of technology on the market. They feature aluminium radial-mounted fixed calipers, with opposing pistons. Depending on the type of system and the required performance level, the calipers can either be in two-parts, monoblock or even monoblock machined from solid billet metal. The uprated brake discs can be integral (one-piece) or composite, drilled or slotted.

- Brembo quality
- Safety
- Performance
- Comfort
- Sports driving
- Sporty look

Available in 4 colours

2P2.8055A1

2P2.8055A2

2P2.8055A3

2P2.8055A5





## **Technical specifications**