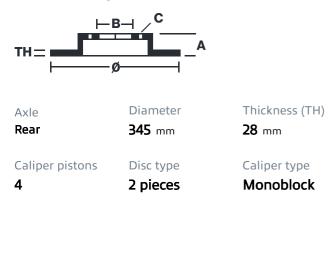

## () brembo

## UPGRADE GT KIT 2P3.8002A\_

The 2P3.8002A\_ GT kit is synonymous with superior performance

Complete braking systems, comprising components derived from the world of motorsports and offering unrivalled levels of technology on the market. They feature aluminium radial-mounted fixed calipers, with opposing pistons. Depending on the type of system and the required performance level, the calipers can either be in two-parts, monoblock or even monoblock machined from solid billet metal. The uprated brake discs can be integral (one-piece) or composite, drilled or slotted.

- ✓ Brembo quality
- Safety
- Performance
- Comfort
- Sports driving
- Sporty look

Available in 4 colours

2P3.8002A1

2P3.8002A2

2P3.8002A3

2P3.8002A5





## **Technical specifications**





**COMPATIBLE VEHICLES**