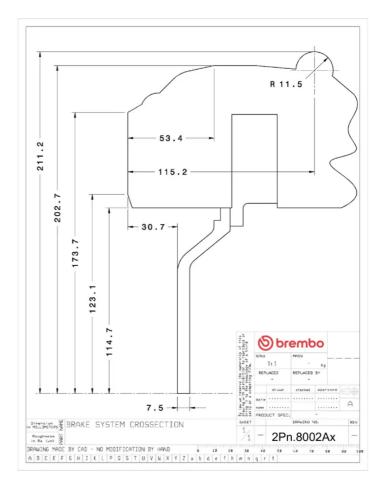

## () brembo

## UPGRADE GT KIT 2P3.8002A\_

The 2P3.8002A\_ GT kit is synonymous with superior performance

Complete braking systems, comprising components derived from the world of motorsports and offering unrivalled levels of technology on the market. They feature aluminium radial-mounted fixed calipers, with opposing pistons. Depending on the type of system and the required performance level, the calipers can either be in two-parts, monoblock or even monoblock machined from solid billet metal. The uprated brake discs can be integral (one-piece) or composite, drilled or slotted.

- ✓ Brembo quality
- Safety
- Performance
- Comfort
- Sports driving
- Sporty look

Available in 4 colours

2P3.8002A1

2P3.8002A2

2P3.8002A3

2P3.8002A5





## **Technical specifications**





**COMPATIBLE VEHICLES**