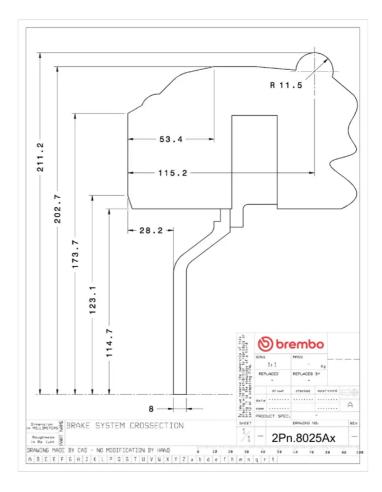

## () brembo

## UPGRADE GT KIT 2P3.8025A\_

The 2P3.8025A\_ GT kit is synonymous with superior performance

Complete braking systems, comprising components derived from the world of motorsports and offering unrivalled levels of technology on the market. They feature aluminium radial-mounted fixed calipers, with opposing pistons. Depending on the type of system and the required performance level, the calipers can either be in two-parts, monoblock or even monoblock machined from solid billet metal. The uprated brake discs can be integral (one-piece) or composite, drilled or slotted.

- Brembo quality
- Safety
- Performance
- Comfort
- Sports driving
- Sporty look

Available in 4 colours

2P3.8025A1

2P3.8025A2

2P3.8025A3 **\_\_** 2P3.8025A5





## **Technical specifications**





**COMPATIBLE VEHICLES**