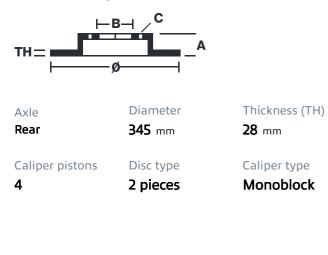

## () brembo

## UPGRADE GT KIT 2P3.8025A\_

The 2P3.8025A\_ GT kit is synonymous with superior performance

Complete braking systems, comprising components derived from the world of motorsports and offering unrivalled levels of technology on the market. They feature aluminium radial-mounted fixed calipers, with opposing pistons. Depending on the type of system and the required performance level, the calipers can either be in two-parts, monoblock or even monoblock machined from solid billet metal. The uprated brake discs can be integral (one-piece) or composite, drilled or slotted.

- Brembo quality
- Safety
- Performance
- Comfort
- Sports driving
- Sporty look

Available in 4 colours

2P3.8025A1

2P3.8025A2

2P3.8025A3 **\_\_** 2P3.8025A5





## **Technical specifications**





**COMPATIBLE VEHICLES**