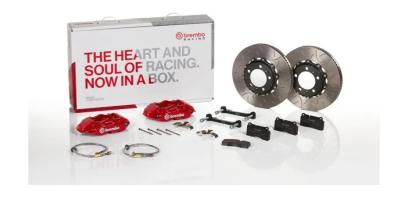

## UPGRADE GT KIT 2P3.8030A\_

## The 2P3.8030A\_ GT kit is synonymous with superior performance

Complete braking systems, comprising components derived from the world of motorsports and offering unrivalled levels of technology on the market. They feature aluminium radial-mounted fixed calipers, with opposing pistons. Depending on the type of system and the required performance level, the calipers can either be in two-parts, monoblock or even monoblock machined from solid billet metal. The uprated brake discs can be integral (one-piece) or composite, drilled or slotted.

- Brembo quality
- ✓ Safety
- Performance
- ✓ Comfort
- Sports driving
- ✓ Sporty look