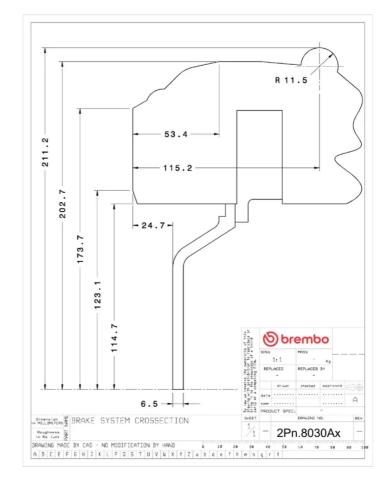

## **Technical specifications**

Axle Diameter Thickness (TH)

**Rear** 345 mm 28 mm

Caliper pistons Disc type Caliper type

4 2 pieces Monoblock

**COMPATIBLE VEHICLES**