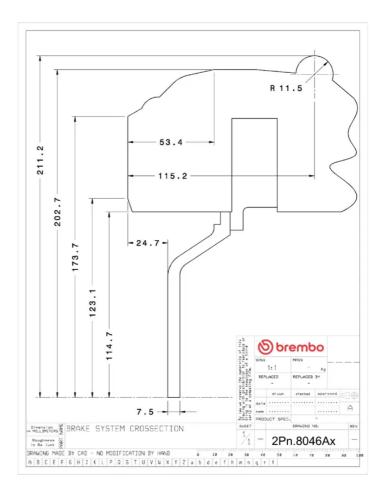

## () brembo

## UPGRADE GT KIT 2P3.8046A\_

The 2P3.8046A\_ GT kit is synonymous with superior performance

Complete braking systems, comprising components derived from the world of motorsports and offering unrivalled levels of technology on the market. They feature aluminium radial-mounted fixed calipers, with opposing pistons. Depending on the type of system and the required performance level, the calipers can either be in two-parts, monoblock or even monoblock machined from solid billet metal. The uprated brake discs can be integral (one-piece) or composite, drilled or slotted.

- ✓ Brembo quality
- Safety
- Performance
- Comfort
- Sports driving
- Sporty look

Available in 4 colours

2P3.8046A1

2P3.8046A2

2P3.8046A3

2P3.8046A5





## **Technical specifications**





**COMPATIBLE VEHICLES**