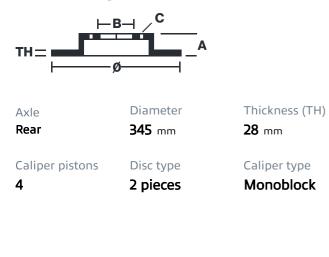

## () brembo

## UPGRADE GT KIT 2P3.8046A\_

The 2P3.8046A\_ GT kit is synonymous with superior performance

Complete braking systems, comprising components derived from the world of motorsports and offering unrivalled levels of technology on the market. They feature aluminium radial-mounted fixed calipers, with opposing pistons. Depending on the type of system and the required performance level, the calipers can either be in two-parts, monoblock or even monoblock machined from solid billet metal. The uprated brake discs can be integral (one-piece) or composite, drilled or slotted.

- ✓ Brembo quality
- Safety
- Performance
- Comfort
- Sports driving
- Sporty look

Available in 4 colours

2P3.8046A1

2P3.8046A2

2P3.8046A3

2P3.8046A5





## **Technical specifications**





**COMPATIBLE VEHICLES**