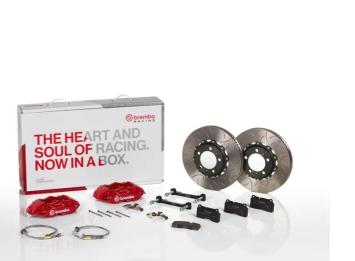

## UPGRADE GT KIT 2P3.8046A\_

The 2P3.8046A\_ GT kit is synonymous with superior performance

Complete braking systems, comprising components derived from the world of motorsports and offering unrivalled levels of technology on the market. They feature aluminium radial-mounted fixed calipers, with opposing pistons. Depending on the type of system and the required performance level, the calipers can either be in two-parts, monoblock or even monoblock machined from solid billet metal. The uprated brake discs can be integral (one-piece) or composite, drilled or slotted.

- ✓ Brembo quality
- Safety
- Performance
- Comfort
- Sports driving
- Sporty look

Available in 4 colours

2P3.8046A1

2P3.8046A2

2P3.8046A3

2P3.8046A5