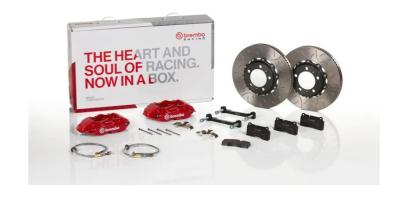

## UPGRADE GT KIT 2P3.9011A\_

## The 2P3.9011A\_ GT kit is synonymous with superior performance

Complete braking systems, comprising components derived from the world of motorsports and offering unrivalled levels of technology on the market. They feature aluminium radial-mounted fixed calipers, with opposing pistons. Depending on the type of system and the required performance level, the calipers can either be in two-parts, monoblock or even monoblock machined from solid billet metal. The uprated brake discs can be integral (one-piece) or composite, drilled or slotted.

- Brembo quality
- ✓ Safety
- Performance
- ✓ Comfort
- Sports driving
- ✓ Sporty look

## Available in 4 colours

2P3.9011A1

2P3.9011A2

2P3.9011A3

2P3.9011A5