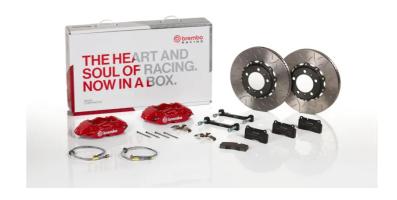

## UPGRADE GT KIT 2P3.9051A\_

## The 2P3.9051A\_ GT kit is synonymous with superior performance

Complete braking systems, comprising components derived from the world of motorsports and offering unrivalled levels of technology on the market. They feature aluminium radial-mounted fixed calipers, with opposing pistons. Depending on the type of system and the required performance level, the calipers can either be in two-parts, monoblock or even monoblock machined from solid billet metal. The uprated brake discs can be integral (one-piece) or composite, drilled or slotted.

- Brembo quality
- Safety
- ✓ Performance
- ✓ Comfort
- Sports driving
- ✓ Sporty look

## Available in 4 colours

2P3.9051A1

P3.9051A2

2P3.9051A3

2P3.9051A5