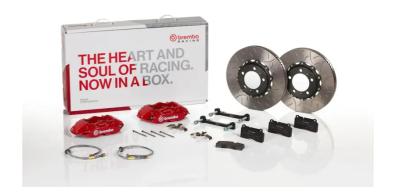

## The 2P3.9059A GT kit is synonymous with superior performance

Complete braking systems, comprising components derived from the world of motorsports and offering unrivalled levels of technology on the market. They feature aluminium radial-mounted fixed calipers, with opposing pistons. Depending on the type of system and the required performance level, the calipers can either be in two-parts, monoblock or even monoblock machined from solid billet metal. The uprated brake discs can be integral (one-piece) or composite, drilled or slotted.

- Brembo quality
- Safety
- Performance
- Comfort
- Sports driving
- Sporty look

2P3.9059A1

2P3.9059A2

2P3.9059A3

## **Technical specifications**

Axle Diameter Thickness (TH)

**Rear** 380 mm 28 mm

Caliper pistons Disc type Caliper type

4 2 pieces Monoblock

**COMPATIBLE VEHICLES**