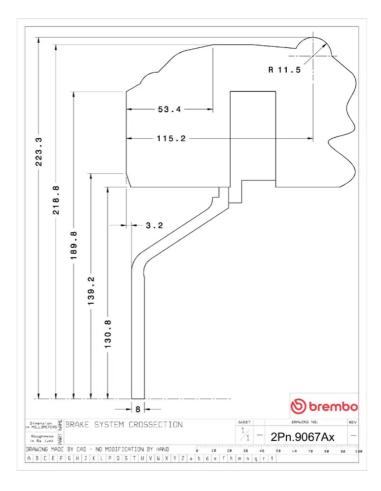

## () brembo

## UPGRADE GT KIT 2P3.9067A\_

The 2P3.9067A\_ GT kit is synonymous with superior performance

Complete braking systems, comprising components derived from the world of motorsports and offering unrivalled levels of technology on the market. They feature aluminium radial-mounted fixed calipers, with opposing pistons. Depending on the type of system and the required performance level, the calipers can either be in two-parts, monoblock or even monoblock machined from solid billet metal. The uprated brake discs can be integral (one-piece) or composite, drilled or slotted.

- Brembo quality
- Safety
- Performance
- Comfort
- Sports driving
- Sporty look

Available in 4 colours

2P3.9067A1

2P3.9067A2

2P3.9067A3 **\_\_\_\_\_** 2P3.9067A5





## **Technical specifications**





**COMPATIBLE VEHICLES**