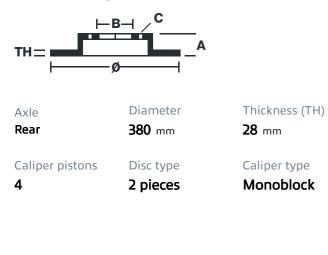

## () brembo

## UPGRADE GT KIT 2P3.9067A\_

The 2P3.9067A\_ GT kit is synonymous with superior performance

Complete braking systems, comprising components derived from the world of motorsports and offering unrivalled levels of technology on the market. They feature aluminium radial-mounted fixed calipers, with opposing pistons. Depending on the type of system and the required performance level, the calipers can either be in two-parts, monoblock or even monoblock machined from solid billet metal. The uprated brake discs can be integral (one-piece) or composite, drilled or slotted.

- Brembo quality
- Safety
- Performance
- Comfort
- Sports driving
- Sporty look

Available in 4 colours

2P3.9067A1

2P3.9067A2

2P3.9067A3 **\_\_\_\_\_** 2P3.9067A5





## **Technical specifications**





**COMPATIBLE VEHICLES**