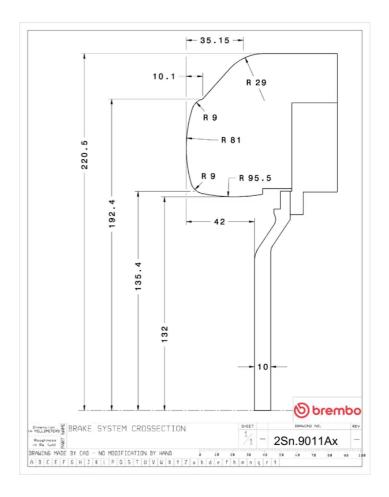

## **Technical specifications**

Axle Diameter Thickness (TH)

**Rear** 380 mm 28 mm

Caliper pistons Disc type Caliper type

4 2 pieces BM monoblock

**COMPATIBLE VEHICLES**