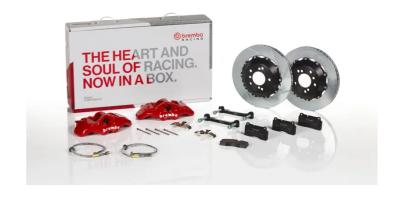

## UPGRADE GT KIT 252.9001A\_

## The 2S2.9001A\_ GT kit is synonymous with superior performance

Complete braking systems, comprising components derived from the world of motorsports and offering unrivalled levels of technology on the market. They feature aluminium radial-mounted fixed calipers, with opposing pistons. Depending on the type of system and the required performance level, the calipers can either be in two-parts, monoblock or even monoblock machined from solid billet metal. The uprated brake discs can be integral (one-piece) or composite, drilled or slotted.