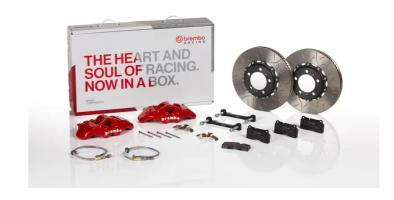

## UPGRADE GT KIT 253.9009A\_

## The 2S3.9009A\_ GT kit is synonymous with superior performance

Complete braking systems, comprising components derived from the world of motorsports and offering unrivalled levels of technology on the market. They feature aluminium radial-mounted fixed calipers, with opposing pistons. Depending on the type of system and the required performance level, the calipers can either be in two-parts, monoblock or even monoblock machined from solid billet metal. The uprated brake discs can be integral (one-piece) or composite, drilled or slotted.