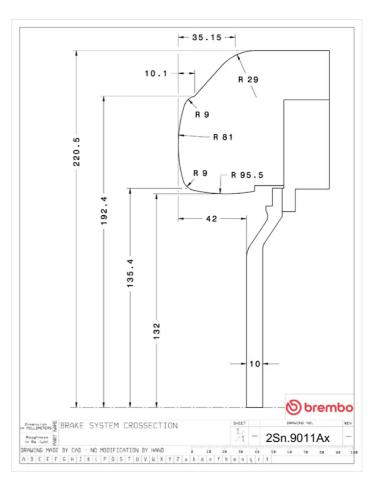

## () brembo

## UPGRADE GT KIT 253.9011A\_

The 2S3.9011A\_ GT kit is synonymous with superior performance

Complete braking systems, comprising components derived from the world of motorsports and offering unrivalled levels of technology on the market. They feature aluminium radial-mounted fixed calipers, with opposing pistons. Depending on the type of system and the required performance level, the calipers can either be in two-parts, monoblock or even monoblock machined from solid billet metal. The uprated brake discs can be integral (one-piece) or composite, drilled or slotted.

- ✓ Brembo quality
- Safety
- Performance
- Comfort
- Sports driving
- Sporty look

Available in 5 colours







2S3.9011A5

2S3.9011A6

2S3.9011A7

## **Technical specifications**





**COMPATIBLE VEHICLES**