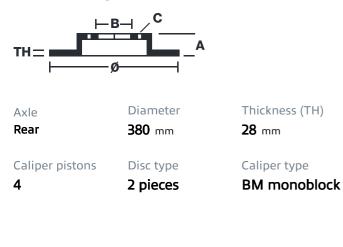

## () brembo

## UPGRADE GT KIT 253.9011A\_

The 2S3.9011A\_ GT kit is synonymous with superior performance

Complete braking systems, comprising components derived from the world of motorsports and offering unrivalled levels of technology on the market. They feature aluminium radial-mounted fixed calipers, with opposing pistons. Depending on the type of system and the required performance level, the calipers can either be in two-parts, monoblock or even monoblock machined from solid billet metal. The uprated brake discs can be integral (one-piece) or composite, drilled or slotted.

- ✓ Brembo quality
- Safety
- Performance
- Comfort
- Sports driving
- Sporty look

Available in 5 colours







2S3.9011A5

2S3.9011A6

2S3.9011A7

## **Technical specifications**





**COMPATIBLE VEHICLES**