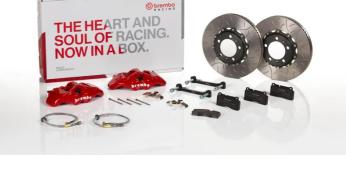

## UPGRADE GT KIT 253.9011A\_

The 2S3.9011A\_ GT kit is synonymous with superior performance

Complete braking systems, comprising components derived from the world of motorsports and offering unrivalled levels of technology on the market. They feature aluminium radial-mounted fixed calipers, with opposing pistons. Depending on the type of system and the required performance level, the calipers can either be in two-parts, monoblock or even monoblock machined from solid billet metal. The uprated brake discs can be integral (one-piece) or composite, drilled or slotted.