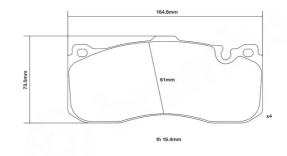

## **Technical specifications**

Width

Thickness

**165** mm

**17** mm

Wear indicator

WVA number

Axle

Prepared for wear indicator

24316

Front

EAN code

8020584601914