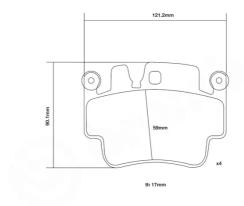

## **Technical specifications**

Width Thickness 121 mm 17 mm

Wear indicator WVA number Axle

Prepared for wear indicator 23329 Front and rear

EAN code **8020584602041** 