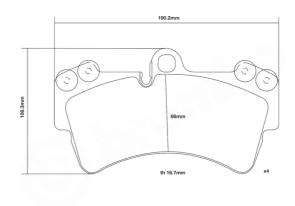

## **Technical specifications**

Width Thickness 190 mm 17 mm

Wear indicator
Prepared for wear indicator

WVA number
Axle
23693
Front

EAN code **8020584602096** 

**COMPATIBLE VEHICLES**