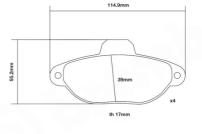

## **Technical specifications**

| Width         | Thickness    |  |
|---------------|--------------|--|
| <b>115</b> mm | <b>17</b> mm |  |

| Wear indicator                 | WVA number | Axle  |
|--------------------------------|------------|-------|
| Prepared for wear<br>indicator | 21436      | Front |