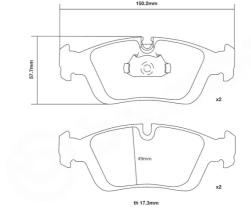

## **Technical specifications**

Thickness

**17** mm

Wear indicator

WVA number

Axle

Prepared for wear indicator

23287,23288

Front

EAN code

8020584602201

**COMPATIBLE VEHICLES**