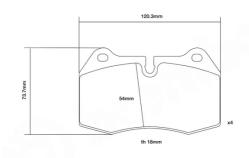

## **Technical specifications**

Width Thickness 120 mm 18 mm

Wear indicator
Prepared for wear indicator

WVA number
Axle

21471

Front

EAN code **8020584602256** 

**COMPATIBLE VEHICLES**