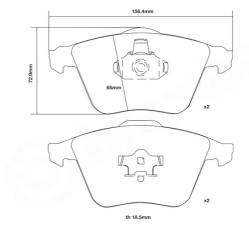

## **Technical specifications**

Width

Thickness

156 mm

**19** mm

WVA number

Axle

23801,23912

Front

EAN code

8020584602300

**COMPATIBLE VEHICLES**