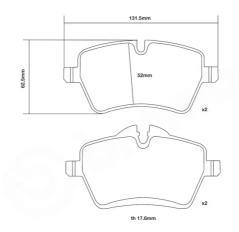

## **Technical specifications**

Width Thickness 18 mm

Wear indicator

Prepared for wear indicator

WVA number

Axle

23984,23985

Front