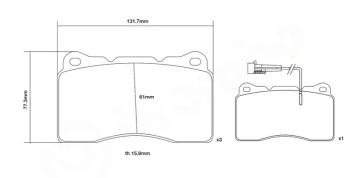

## **Technical specifications**

Width Thickness 132 mm 16 mm

WVA number Axle 23111 Front

EAN code 8020584603246

**COMPATIBLE VEHICLES**