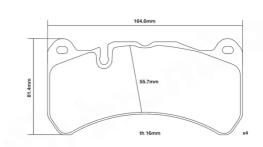

## **Technical specifications**

Width Thickness

165 mm 16 mm

WVA number Axle

23955 Front and rear

EAN code **8020584603253** 

**COMPATIBLE VEHICLES**