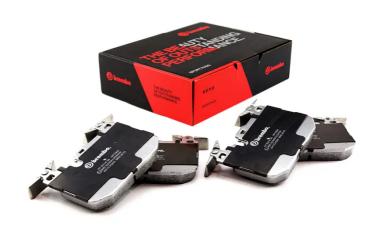

## SPORT | HP2 BRAKE PADS 07.B314.90

## The 07.B314.90 brake pad is synonymous with reliability

HP2 brake pads offer outstanding cold performance a good bite, superior fading resistance, and friction stability in all conditions and low dust levels. Thanks to the friction material, they provide significant advantages over their competitors. Designed to be interchangeable with original equipment brake pads (OE), they are approved to ECE-R90.

- ✓ OE-equivalent
- ✓ Brembo quality
- ✓ ECE-R90 certificate
- ✓ Safety
- Performance
- Comfort
- Sports driving
- Sporty look