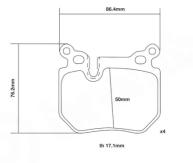

## **Technical specifications**

| Width        | Thickness    |  |
|--------------|--------------|--|
| <b>86</b> mm | <b>17</b> mm |  |

| Prepared for wear<br>indicator | 24315      | Rear |
|--------------------------------|------------|------|
| Wear indicator                 | WVA number | Axle |